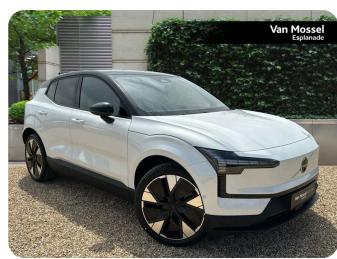

## Volvo Ex30 Estate

HK25VAH

315kW Twin Motor Performance Ultra 69kWh 5dr Auto

£36,495

Year: 2025

Mileage: 10

Colour: Crystal White

Gears: Auto