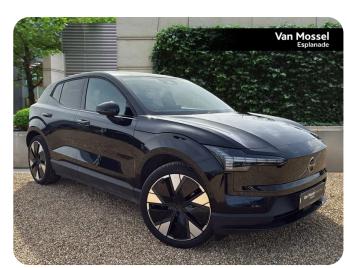

## Volvo Ex30 Estate

HT73KXG

200kW SM Extended Range Ultra 69kWh 5dr Auto

£40,495

Year: 2024

Mileage: 6,500

Colour: Onyx Black

Gears: Auto