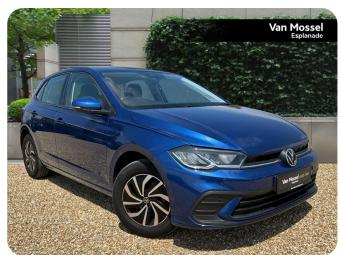

## Volkswagen Polo Hatchback

HW72LDF

1.0 Life 5dr

£14,995

Year: 2022

Mileage: 20,000

Colour: Reef Blue Metallic

Gears: Manual

Fuel: Petrol

Engine: 1.0L

Comprehensive 110-Point Workshop Check

Carried out by our fully trained technicians

Recall check

Any previous manufacturer recall requirements completed

Flexible FinanceOptions

Access to a range of funders and products