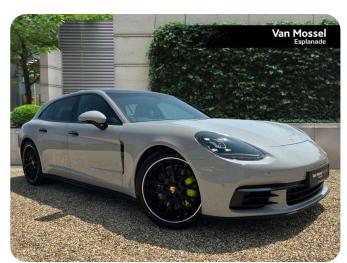

## Porsche Panamera Sport Turismo

FJ69WDM

2.9 V6 4 E-Hybrid 5dr PDK

## £47,995

Year: 2019

Mileage: 41,000

Colour: Grey

Gears: Auto

Fuel: Petrol/PHEV

Engine: 2.9L

- Comprehensive 110-Point Workshop Check
  - Carried out by our fully trained technicians
- Recall check
  - Any previous manufacturer recall requirements completed
- Flexible Finance
  Options
  - Access to a range of funders and products