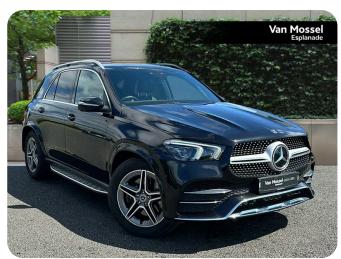

## Mercedes-Benz Gle Diesel Estate

HW70SVG

GLE 350d 4Matic AMG Line Prem 5dr 9G-Tronic [7 St]

£43,495

Year: 2021

Mileage: 27,000

Colour: Obsidian Black Metallic

Gears: Auto

Fuel: Diesel

Engine: 3.0L

Comprehensive 110-Point Workshop Check

Carried out by our fully trained technicians

Recall check

Any previous manufacturer recall requirements completed

Flexible Finance
Options

Access to a range of funders and products