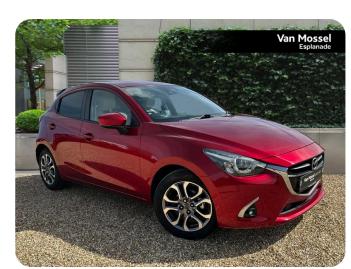

## Mazda Mazda2 Hatchback

LK68FHD

1.5 GT Sport Nav+ 5dr

£10,795

Year: 2018

Mileage: 41,453

Colour: Red

Gears: Manual